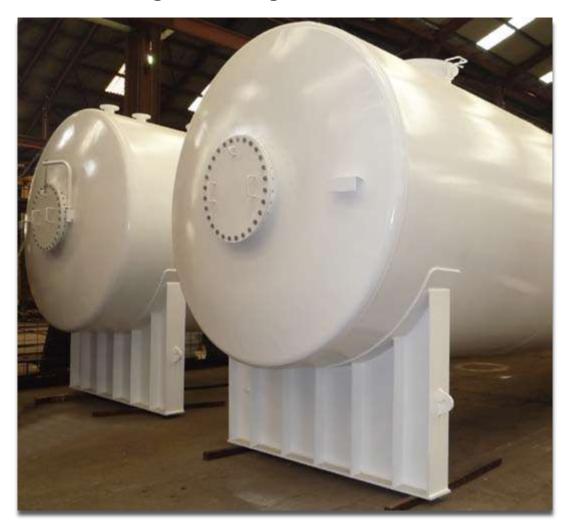

## **Single Wall Onground Steel Tank**

70,000 Litre Inclined Emulsion Tanks

Tank Solutions are leaders in the manufacture of Single Wall Onground Steel Tanks.

They are available in a range of capacities and diameters, from 2,000 – 250,000 litres.

## SINGLE WALL ONGROUND STEEL TANKS

Single Wall Tanks can be manufactured in both onground vertical or horizontal configurations to suit all requirements. All tanks are manufactured to exceed AS1692 and where applicable AS1210 for tanks with head pressure.