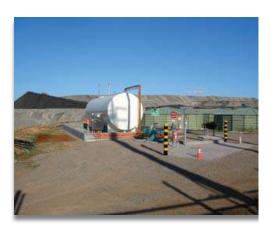

## **Single Wall Onground Steel Tank**

70,000 Litre Inclined Emulsion Tanks

Tank Solutions are leaders in the manufacture of Single Wall Onground Steel Tanks.

They are available in a range of capacities and diameters, from 2,000 – 250,000 litres.

## SINGLE WALL ONGROUND STEEL TANKS

Single Wall Tanks can be manufactured in both onground vertical or horizontal configurations to suit all requirements. All tanks are manufactured to exceed AS1692 and where applicable AS1210 for tanks with head pressure.